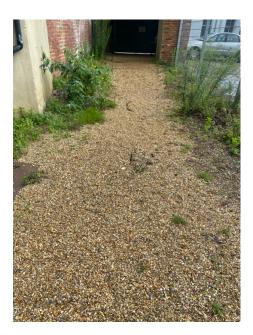

# Wild Meadows

Please be aware for people bringing dogs to the gardens, there is a Ragwort in the meadows which is toxic to dogs. (see picture below).

When reaching the exit, there is unstable gravel.

<u>Exit</u>