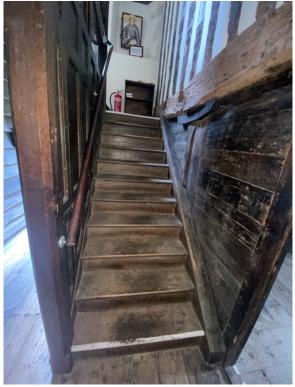

To enter the room on the right-hand side, once you enter the Chapel, is a 21.5mm step. (See pictured below)

There is a 10mm step to enter the prison. (See pictures below.)

The main Chapel is only accessed via a staircase, the steps measure at 18mm. (See pictures below). In total there are 17 steps.