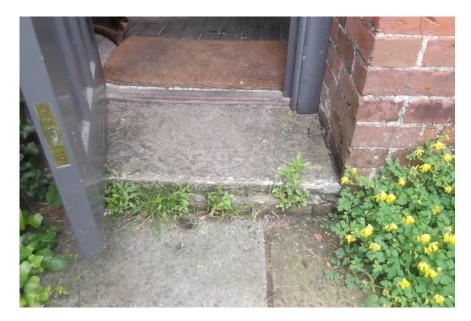

# Rear of the shop

As soon you leave the shop there is a large step. From its highest point it is approximately 15.8mm