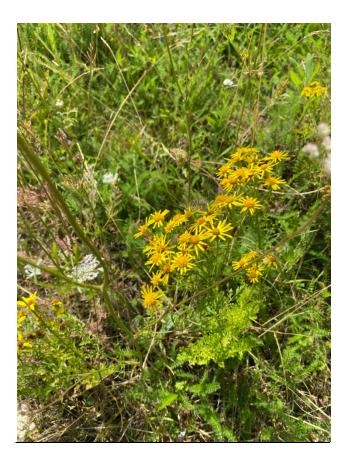

# Wild Meadows

Please be aware for people bringing dogs to the gardens, there is a Ragwort in the meadows which is toxic to dogs. (see picture below).

When reaching the exit, there is unstable gravel.

<u>Exit</u>