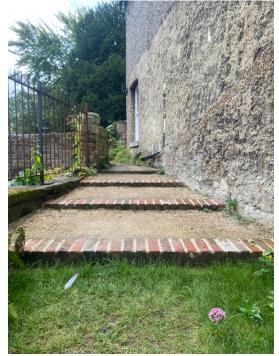

## Steps by the bridge

To continue on the main route, you will need to use four steps by the bridge. (Alternatively, if you cannot physically make the steps, please let one of the staff know who will show you another route).

Ascending, the sizes of the steps are- The bottom step is 10.mm, followed by 6.9mm, 7mm and the top step is 7mm. (Please see below pictures).