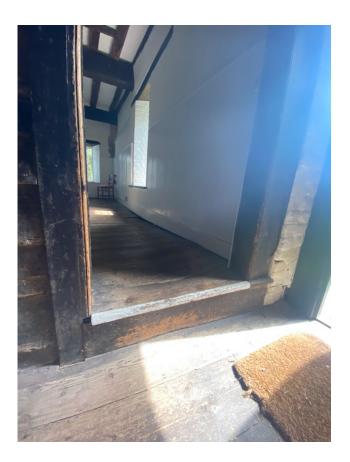

#### Greyfriars Chapel

The flooring in the entire Greyfriars Chapel is wooden. Please be aware that the flooring is uneven and can be slippery.

There are two steps to enter the chapel. The first step is 22mm, followed by a 12mm step. (See pictures below).