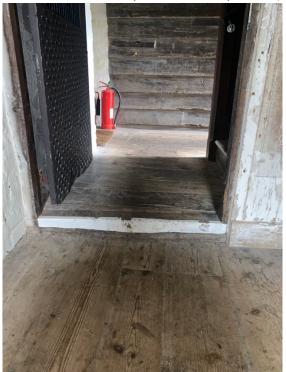

To enter the room on the right-hand side, once you enter the Chapel, is a 21.5mm step. (See pictured below)

There is a 10mm step to enter the prison. (See pictures below.)

The main Chapel is only accessed via a staircase, the steps measure at 18mm. (See pictures below). In total there are 17 steps.